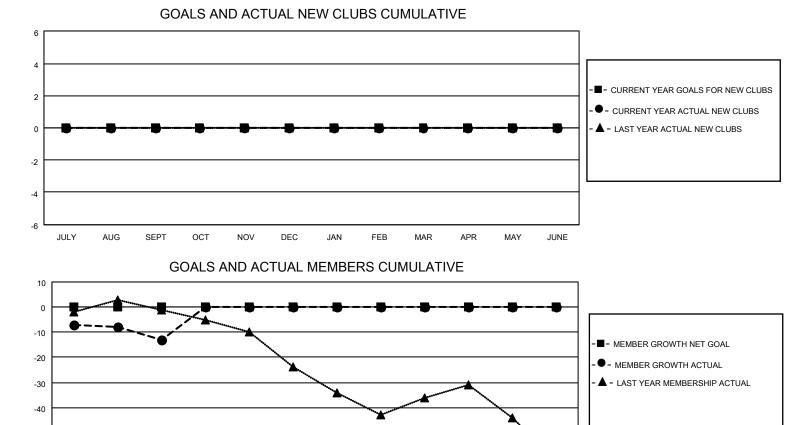

## LOCATION OHIO

District 13 OH5

Results as of: 9/30/2021

| Clubs                 |               |           |               | Members               |                        |                         |                                                    |
|-----------------------|---------------|-----------|---------------|-----------------------|------------------------|-------------------------|----------------------------------------------------|
| RESULTS FOR 2021-2022 |               |           |               | RESULTS FOR 2021-2022 |                        |                         |                                                    |
| QUARTER               | NEW CLUB GOAL | NEW CLUBS | DROPPED CLUBS | QUARTER               | BER GROWTH NET<br>GOAL | MEMBER GROWTH<br>ACTUAL | DROPPED<br>MEMBERS ACTUAL<br>(including transfers) |
| JULY/AUG/SEPT         | 0             | 0         | 0             | JULY/AUG/SEPT         | 0                      | 30                      | 30                                                 |
| OCT/NOV/DEC           | 0             | 0         | 0             | OCT/NOV/DEC           | 0                      | 0                       | 0                                                  |
| JAN/FEB/MAR           | 0             | 0         | 0             | JAN/FEB/MAR           | 0                      | 0                       | 0                                                  |
| APR/MAY/JUNE          | 0             | 0         | 0             | APR/MAY/JUNE          | 0                      | 0                       | 0                                                  |

-60 \_70 \_70 JULY AUG SEPT OCT NOV DEC JAN FEB MAR APR MAY JUNE

| DROPPED CLUBS: 0 |    | 10 CLUBS OF 50 ADDED 1 OR<br>MORE NEW MEMBERS | GENDER DISTRIBUTION                |              |
|------------------|----|-----------------------------------------------|------------------------------------|--------------|
|                  |    |                                               | MALE                               | 980 (73.57%) |
|                  |    |                                               | FEMALE                             | 352 (26.43%) |
| DROPPED MEMBERS  |    |                                               | NON BINARY                         | 0 (0.00%)    |
|                  | 7  |                                               | PREFER NOT TO ANSWER               | 0 (0.00%)    |
| DECEASED         | 1  |                                               |                                    |              |
| CLUB CANCELLED   | 0  | CLICK HERE FOR CUMULATIVE                     | TOTAL FAMILY UNIT MEMBERS          | 191          |
| OTHER            | 23 | MEMBERSHIP DATA                               |                                    |              |
| TOTAL 30         |    |                                               | FAMILY MEMBERS PAYING HALF DUES 96 |              |
|                  |    |                                               |                                    |              |